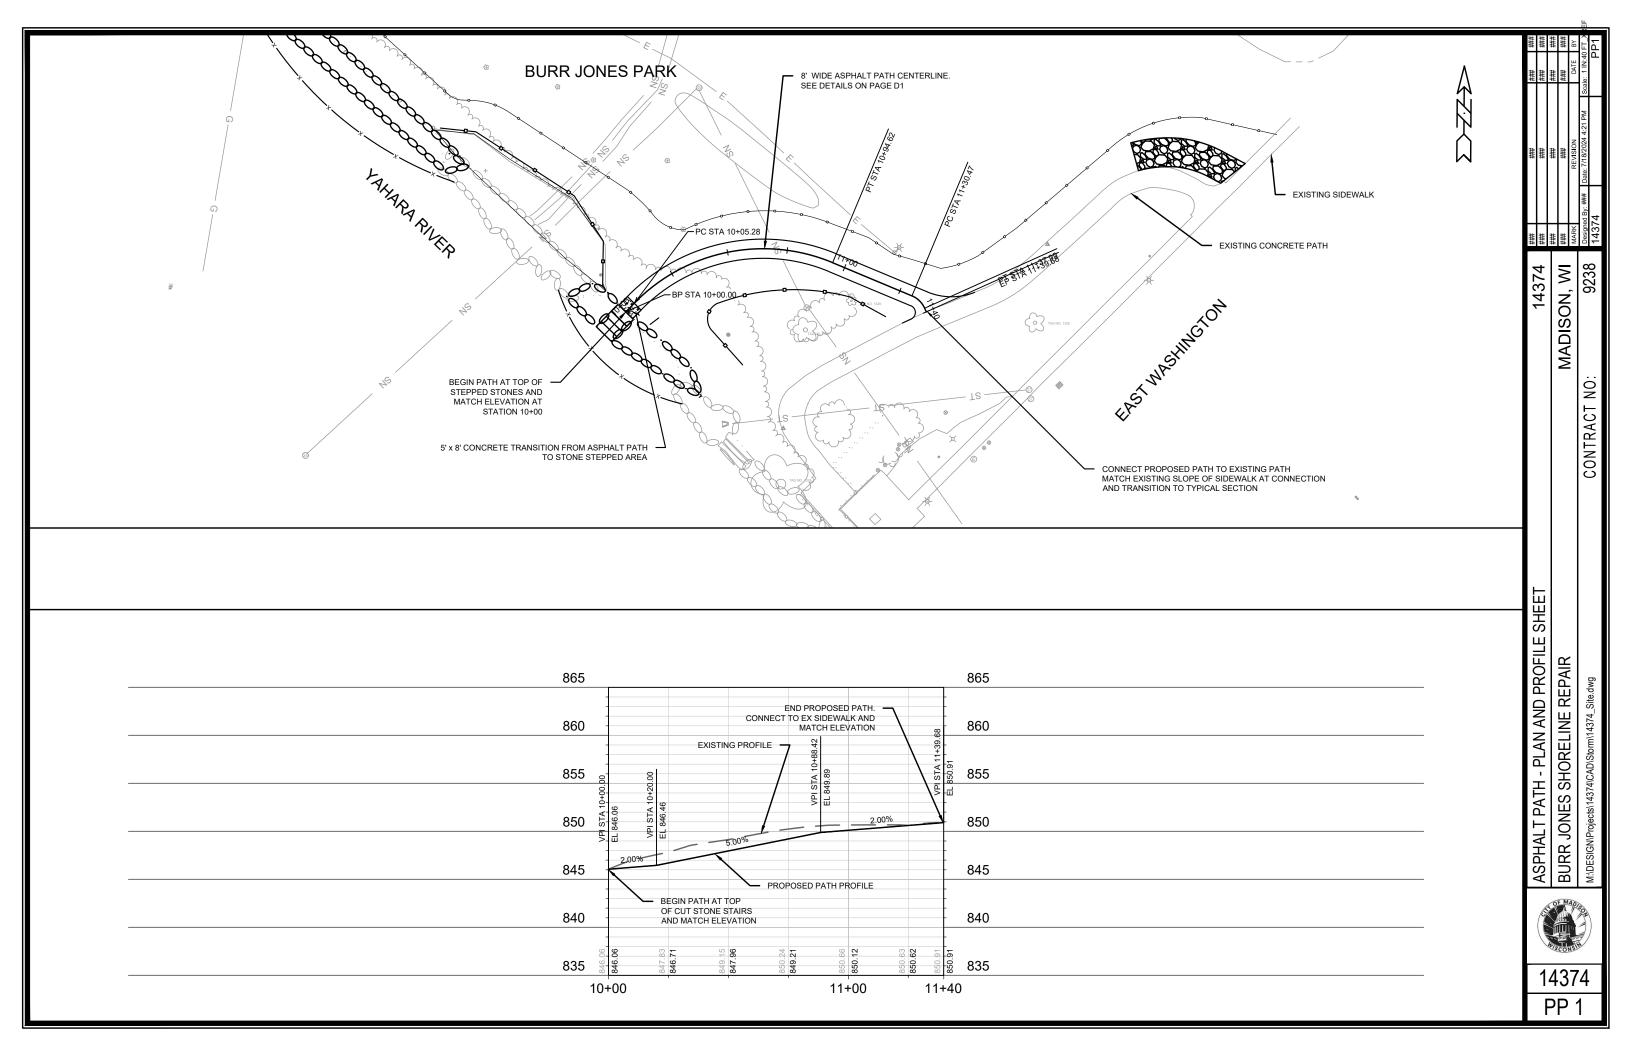

R

## INDEX OF SHEETS

| SHEET NO. | 1   | COVER SHEET                     |
|-----------|-----|---------------------------------|
| SHEET NO. | EX1 | EXISTING CONDITIONS             |
| SHEET NO. | S1  | SITE PLAN                       |
| SHEET NO. | GP1 | GRADING & EROSION CONTROL PLAN  |
| SHEET NO. | PP1 | ASPHALT PATH - PLAN AND PROFILE |
| SHEET NO. | VP1 | VEGETATION PLAN                 |
| SHEET NO. | D1  | DETAIL SHEET                    |

CITY PROJECT NO. 14374 CONTRACT NO. 9238



PUBLIC IMPROVEMENT PROJECT APPROVED

*APPROVED DATE* 06/04/2024

BY THE COMMON COUNCIL OF MADISON, WISCONSIN

PUBLIC IMPROVEMENT DESIGN APPROVED BY:

AMM

Jul 24, 2024

City Engineer

D --4

SITE DESIGNED BY:



Jul 24, 2024

REV. DATE: 7/16/2024 12:44 PN

REV. DATE: 7

OR: CITY\_OF\_MADISON



















|     | H11-10 = 4 H1                                            | 11011     | ###              | ###                                      | ##        |
|-----|----------------------------------------------------------|-----------|------------------|------------------------------------------|-----------|
| S   | DETAIL OHEET                                             | 143/4     | ###              | ##                                       | ##        |
|     |                                                          |           | ##               | #                                        | ##        |
| E M | BLIRR .IONES SHORF! INF REPAIR                           | MADISON W | ###              | ###                                      | ###       |
| AD  |